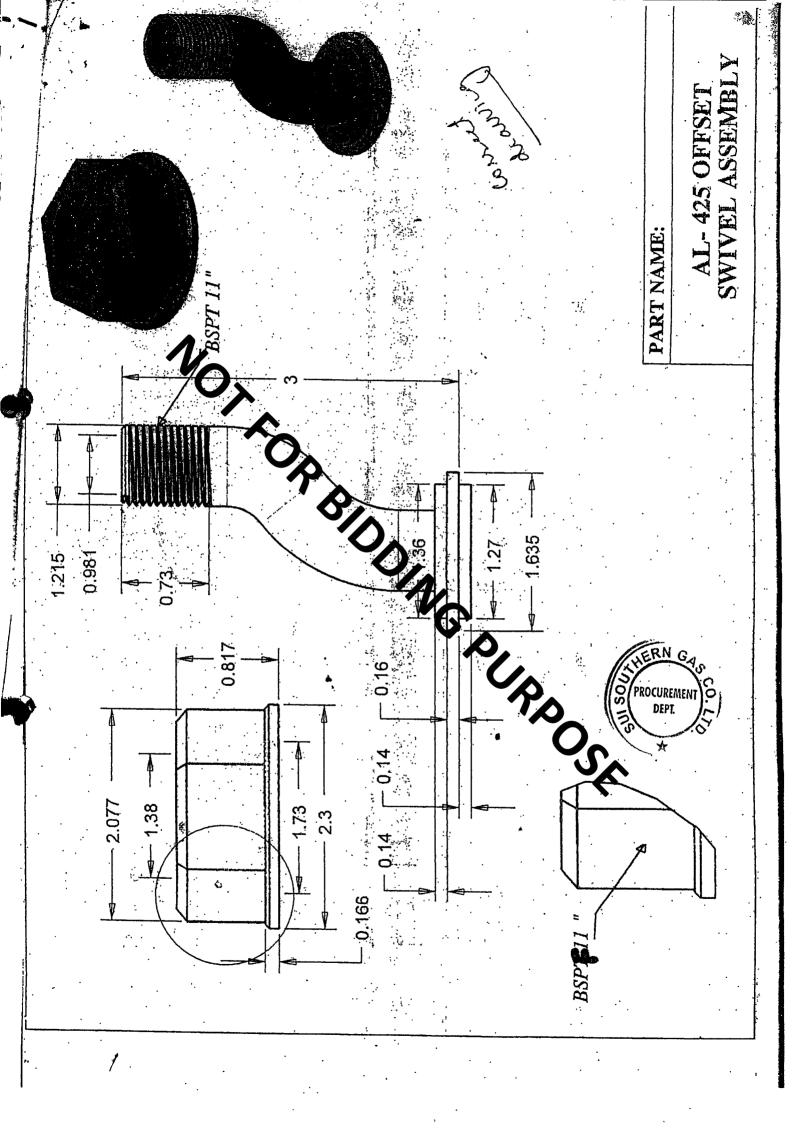

Offset Swivel & Nut Assembly with Rubber Washer for AL425 Gas Meters; 1" Swivel x 1.75" Nut - (04980463) (CRD)

SSGC- CRD - S&NA-005/19

180712

Revision 00

Issue Date: May, 2019:

#### 6. OUTER DIMENSIONS

Please refer to drawing AL-425 Offset Swivel Assembly to detailed dimensions.